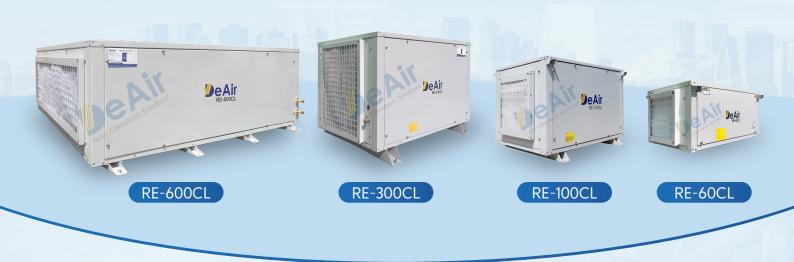

# **CEILING-MOUNTED DEHUMIDIFIERS**

The DeAir.RE ceiling-mounted dehumidifier series encompass five following models: RE-60CL, RE-100CL, RE-150CL, RE-300CL, and RE-600CL. They are utilised for broad range of industrial applications such as food and pharmaceutical processes, exact manufacturing plants, storage and warehouses, museums, galleries and documentary archives, media centres, high-temperature drying rooms, and so on.