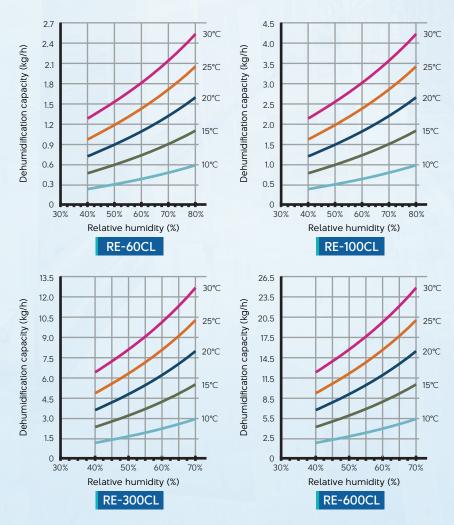

#### **Dehumidification charts**

## **Specifications**

| Model                                  |         | RE-60CL  | RE-100CL | RE-150CL | RE-300CL | RE-600CL |
|----------------------------------------|---------|----------|----------|----------|----------|----------|
| Temperature range                      | ℃       | 5-40     |          |          |          |          |
| Dehumidification capacity (@30°C, 80%) | kg/day  | 60       | 100      | 150      | 300*     | 600*     |
| Airflow rate                           | СМН     | 400      | 1,200    | 1,500    | 3,000    | 6,000    |
| Noise                                  | dBA     | 55       | 57       |          | 59       | 65       |
| Refrigerant                            | -       | R410A    |          |          |          |          |
| Refrigerant charge                     | kg      | 0.8      | 1.3      | 1.4      | 1.9      | 4.3      |
| Power source                           | V/Ph/Hz | 220/1/50 |          |          | 380/3/50 |          |
| Power consumption                      | kW      | 0.86     | 1.65     | 1.73     | 5.85     | 9.0      |
| Width                                  | mm      | 850      | 985      |          | 1,100    | 1,280    |
| Depth                                  | mm      | 440      | 575      |          | 900      | 1,100    |
| Height                                 | mm      | 400      | 600      |          | 700      | 700      |
| Weight                                 | kg      | 31       | 51       | 61       | 150      | 200      |

<sup>\*</sup> The nominal conditions of the RE-300CL and RE-600CL maintain 30°C/70%.