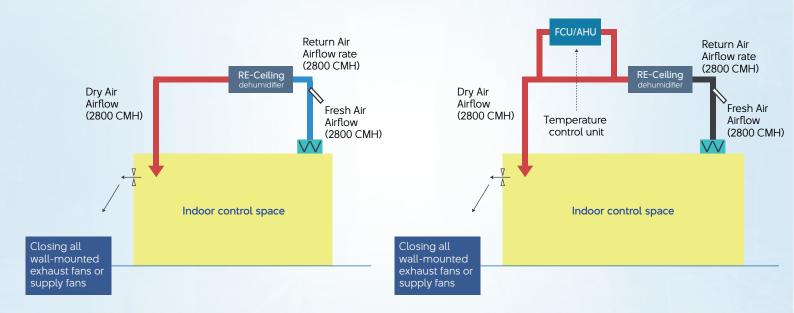

3      | 1.4      | 1.9      | 4.3      |
| Power source                           | V/Ph/Hz | 220/1/50 |          |          | 380/3/50 |          |
| Power consumption                      | kW      | 0.86     | 1.65     | 1.73     | 5.85     | 9.0      |
| Width                                  | mm      | 850      | 985      |          | 1,100    | 1,280    |
| Depth                                  | mm      | 440      | 575      |          | 900      | 1,100    |
| Height                                 | mm      | 400      | 600      |          | 700      | 700      |
| Weight                                 | kg      | 31       | 51       | 61       | 150      | 200      |

<sup>\*</sup> The nominal conditions of the RE-300CL and RE-600CL maintain 30°C/70%.

## Installation guide



#### Why dehumidification?

The removal of exceeded moisture level is crucial to mitigate negative effects of high relative humidity such as corrosion, product deterioration, growth of mold and mildew, condensation and dampness, recurrence of moisture, stagnation of manufacturing, prolonged drying, and labour discomfort.

Hence, DeAir always supports you with the selection of the most suitable dehumidifier towards optimal performance within controlled space. Feel free to contact us for assistance.

The information mation in this leaflet is subject to modify without prior notice