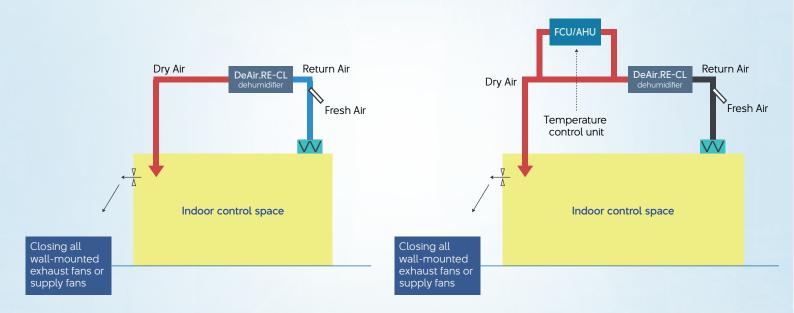

| 1.4      | 1.9      | 4.3      |
| Power source                           | V/Ph/Hz | 220/1/50 |          |          | 380/3/50 |          |
| Power consumption                      | kW      | 0.86     | 1.65     | 1.73     | 5.85     | 9.0      |
| Width                                  | mm      | 850      | 985      |          | 1,100    | 1,280    |
| Depth                                  | mm      | 440      | 575      |          | 900      | 1,100    |
| Height                                 | mm      | 400      | 600      |          | 700      | 700      |
| Weight                                 | kg      | 31       | 51       | 61       | 150      | 200      |

<sup>\*</sup> The nominal conditions of the RE-300CL and RE-600CL maintain 30°C/70%.

### Installation guide



## Why dehumidification?

The removal of exceeded moisture level is crucial to mitigate negative effects of high relative humidity such as corrosion, product deterioration, growth of mold and mildew, condensation and dampness, recurrence of moisture, stagnation of manufacturing, prolonged drying, and labour discomfort.

Hence, DeAir always supports you with the selection of the most suitable dehumidifier towards optimal performance within controlled space. Feel free to contact us for assistance.

The informationmation in this leaflet is subject to modify without prior notice