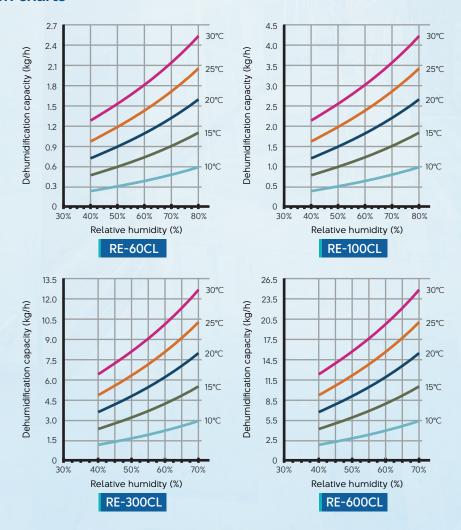

#### **Dehumidification charts**

#### **Specifications**

| Model                                  |         | RE-60CL  | RE-100CL | RE-150CL | RE-300CL | RE-600CL |
|----------------------------------------|---------|----------|----------|----------|----------|----------|
| Temperature range                      | ℃       | 5-40     |          |          |          |          |
| Dehumidification capacity (@30°C, 80%) | kg/day  | 60       | 100      | 150      | 300*     | 600*     |
| Airflow rate                           | СМН     | 400      | 1,200    | 1,500    | 3,000    | 6,000    |
| Noise                                  | dBA     | 55       | 57       |          | 59       | 65       |
| Refrigerant                            | -       | R410A    |          |          |          |          |
| Refrigerant charge                     | kg      | 0.8      | 1.3      | 1.4      | 1.9      | 4.3      |
| Power source                           | V/Ph/Hz | 220/1/50 |          |          | 380/3/50 |          |
| Power consumption                      | kW      | 0.86     | 1.65     | 1.73     | 5.85     | 9.0      |
| Width                                  | mm      | 850      | 985      |          | 1,100    | 1,280    |
| Depth                                  | mm      | 440      | 575      |          | 900      | 1,100    |
| Height                                 | mm      | 400      | 600      |          | 700      | 700      |
| Weight                                 | kg      | 31       | 51       | 61       | 150      | 200      |

<sup>\*</sup> The nominal conditions of the RE-300CL and RE-600CL maintain 30°C/70%.