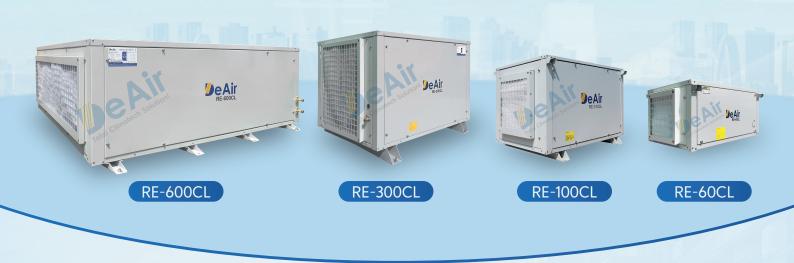

# **CEILING-MOUNTED DEHUMIDIFIERS**

The **DeAir.RE** ceiling-mounted dehumidifier series encompass five following models: **RE-60CL**, **RE-100CL**, **RE-150CL**, **RE-300CL**, and **RE-600CL**. They are utilised for broad range of industrial applications such as food and pharmaceutical processes, exact manufacturing plants, storage and warehouses, museums, galleries and documentary archives, media centres, high-temperature drying rooms, and so on.

#### **Specifications**

| Model                                  |         | RE-60CL  | RE-100CL | RE-150CL | RE-300CL | RE-600CL |
|----------------------------------------|---------|----------|----------|----------|----------|----------|
| Temperature range                      | ℃       | 5-40     |          |          |          |          |
| Dehumidification capacity (@30°C, 80%) | kg/day  | 60       | 100      | 150      | 300*     | 600*     |
| Airflow rate                           | СМН     | 400      | 1,200    | 1,500    | 3,000    | 6,000    |
| Noise                                  | dBA     | 55       | 57       |          | 59       | 65       |
| Refrigerant                            | -       | R410A    |          |          |          |          |
| Refrigerant charge                     | kg      | 0.8      | 1.3      | 1.4      | 1.9      | 4.3      |
| Power source                           | V/Ph/Hz | 220/1/50 |          |          | 380/3/50 |          |
| Power consumption                      | kW      | 0.86     | 1.65     | 1.73     | 5.85     | 9.0      |
| Width                                  | mm      | 850      | 985      |          | 1,100    | 1,280    |
| Depth                                  | mm      | 440      | 575      |          | 900      | 1,100    |
| Height                                 | mm      | 400      | 600      |          | 700      | 700      |
| Weight                                 | kg      | 31       | 51       | 61       | 150      | 200      |