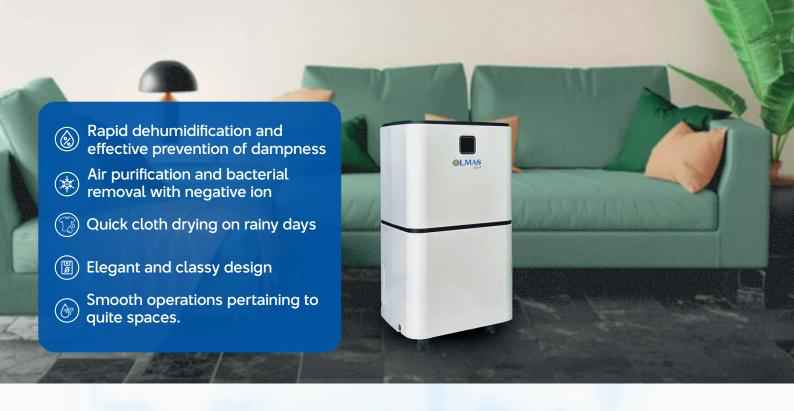

## Top-notch features

- Negative ION technology
- TIMER function setting and cancellation
- Two fan speed modes: high (HI) and low (LO)
- Automatic dehumidification mode (AUTO)
- Water tank full alert (FULL) to be drained immediately
- Low noise and energy efficiency