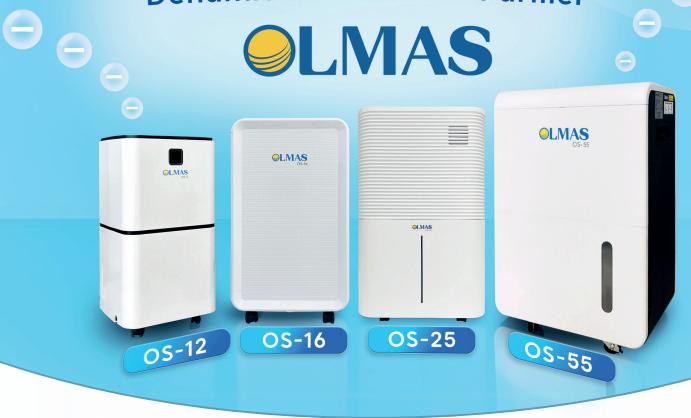

| Technical specifications  |                |             |             |             |             |  |
|---------------------------|----------------|-------------|-------------|-------------|-------------|--|
| Specifications            | Measuring unit | OS-12       | OS-16       | OS-25       | OS-55       |  |
| Dehumidification capacity | L/day          | 12          | 16          | 25          | 55          |  |
| Area in use               | m²             | 10-50       | 20-60       | 40-60       | 60-80       |  |
| Nominal conditions        | °C / %         | 30 / 80     | 30 / 80     | 30 / 80     | 30 / 80     |  |
| Tank capacity             | L              | 2           | 2           | 6           | 8           |  |
| Operating temperature     | °C             | 5-35        | 5-35        | 5-35        | 5-38        |  |
| Power consumption         | W              | 185         | 270         | 280         | 780         |  |
| Airflow rate              | CMH            | 125         | 160         | 180         | 450         |  |
| Power supply              | V/Hz/ph        | 220/50/1    | 220/50/1    | 220/50/1    | 220/50/1    |  |
| Rated current             | Α              | 1           | 1.4         | 1.2         | 3.8         |  |
| Noise                     | dB             | ≤36         | ≤38         | ≤41         | ≤54         |  |
| Refrigerant               | -              | R290        | R290        | R290        | R290        |  |
| Dimensions (WxDxH)        | mm             | 255x220x470 | 280x200x500 | 370x255x615 | 460x302x710 |  |
| Net weight                | kg             | 11          | 12          | 14          | 26.5        |  |